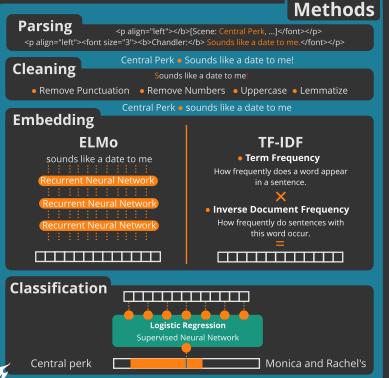

# Extracting location context from transcripts

## Research

Using transcripts from the series F.R.I.E.N.D.\$

To what extent can we predict at which location a

line was said using feature extraction techniques?

#### **Results**

Accuracy

Using 5-fold cross-validation

ELMo **58.8%** 

TF-IDF **66.2%** 

# **Effective Cleaning**

- Lemmatiztion
- Rem. Numbers
- Rem. Punctuation

ELMo

×

TF-IDF

1

# TF-IDF word associations

Words that are strongly associated with either location by the classifier.

Central perk upstairs • dollar • spontaneous • cops • Russ

Monica and Rachel's beer • neighborhood • kitchen • breast • tasted