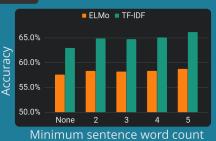

# Extracting location context from transcripts

## Research

Using transcripts from the series F.R.I.E.N.D.\$

To what extent can we predict at which location a

line was said using feature extraction techniques?



#### **Results**

Accuracy

Using 5-fold cross-validation

ELMo **58.8%** 

TF-IDF **66.2%** 

# **Effective Cleaning**

- Lemmatiztion
- Rem. Numbers
- Rem. Punctuation

ELMo

×

TF-IDF

1

### **Minimum Word Filter**

 Removing short sentences improves performance.



# TF-IDF word associations

Words that are strongly associated with either location by the classifier.

Central perk upstairs • dollar • spontaneous • cops • Russ

Monica and Rachel's beer • neighborhood • kitchen • breast • tasted

TUDelft D.V.Happel@studen

Paper: http://resolver.tudelft.nl/uuid:ad4e3624-4f39-4a64-a678-c232e3f8d7da